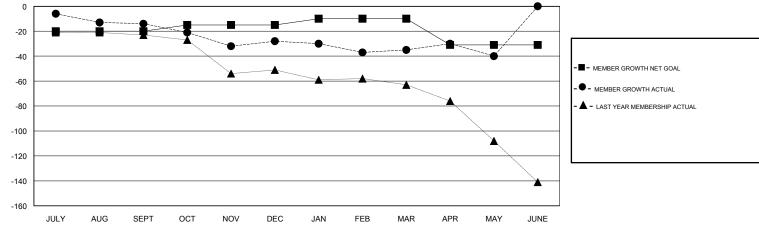

# GMT: CINDY GREGG LOCATION OHIO GMT CA Clubs Members

|                       | Club          | s         |               | Members               |                           |                         |                                              |
|-----------------------|---------------|-----------|---------------|-----------------------|---------------------------|-------------------------|----------------------------------------------|
| RESULTS FOR 2018-2019 |               |           |               | RESULTS FOR 2018-2019 |                           |                         |                                              |
| QUARTER               | NEW CLUB GOAL | NEW CLUBS | DROPPED CLUBS | QUARTER               | MEMBER GROWTH NET<br>GOAL | MEMBER GROWTH<br>ACTUAL | DROPPED MEMBERS ACTUAL (including transfers) |
| JULY/AUG/SEPT         | 0             | 0         | 2             | JULY/AUG/SEPT         | -20                       | 31                      | 38                                           |
| OCT/NOV/DEC           | 0             | 0         | 0             | OCT/NOV/DEC           | 5                         | 46                      | 51                                           |
| JAN/FEB/MAR           | 0             | 0         | 1             | JAN/FEB/MAR           | 5                         | 32                      | 35                                           |
| APR/MAY/JUNE          | 0             | 0         | 0             | APR/MAY/JUNE          | -21                       | 26                      | 29                                           |

### GOALS AND ACTUAL MEMBERS CUMULATIVE

| DROPPED CLUBS: 3  DROPPED MEMBERS |          | 34 CLUBS OF 65 ADDED 1 OR MORE<br>NEW MEMBERS | GENDER DISTRIBUTION  MALE 1,292 (72.38%)  FEMALE 493 (27.62%)  Women Percentage Fiscal Year Goal: 28% |     |
|-----------------------------------|----------|-----------------------------------------------|-------------------------------------------------------------------------------------------------------|-----|
| DECEASED                          | 23       | CLICK HERE FOR CUMULATIVE                     | TOTAL FAMILY UNIT MEMBERS                                                                             | 423 |
| CLUB CANCELLED OTHER              | 0<br>130 | MEMBERSHIP DATA                               | FAMILY MEMBERS PAYING HALF DUES                                                                       | 220 |
| TOTAL                             | 153      |                                               |                                                                                                       |     |